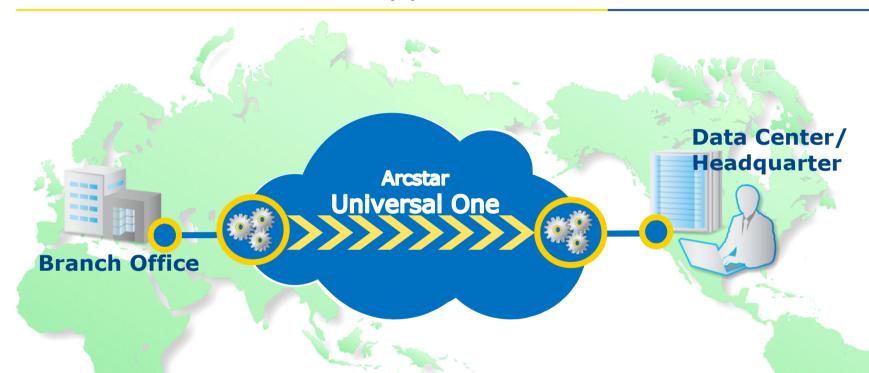

# Cloud Networking enabled by NTT Com's NFV platform powered by Virtela

- NTT Com is the first provider to offer NFV-enabled services on a global scale
- NTT Com is transforming enterprise WAN architecture and eliminates industry limitations of long service delivery & long-term contracts
- Leveraging NFV into Arcstar Universal One NTT Com's enterprise network service
- Open, Vendor-Neutral Self-developed platform capable to integrate different application providers to support rapid development of new services

#### NTT Com is disrupting the current industry model

Game Changing new service model for enterprise networking...