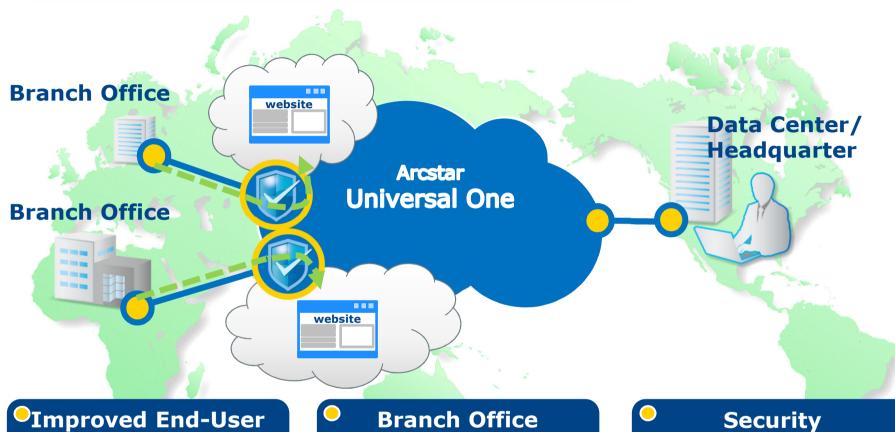

#### Cloud-Based Firewall

**Experience** 

with 50 Local Cloud Network **Centers distributed globally** 

**Simplified** 

as it requires no extra accesslines, devices and local IT staff

**Security Governance in Place** 

through central management via customer web portal

**On-going cost reduced** more than 50%

Service delivered in minutes

Communications

obal ICT Partner