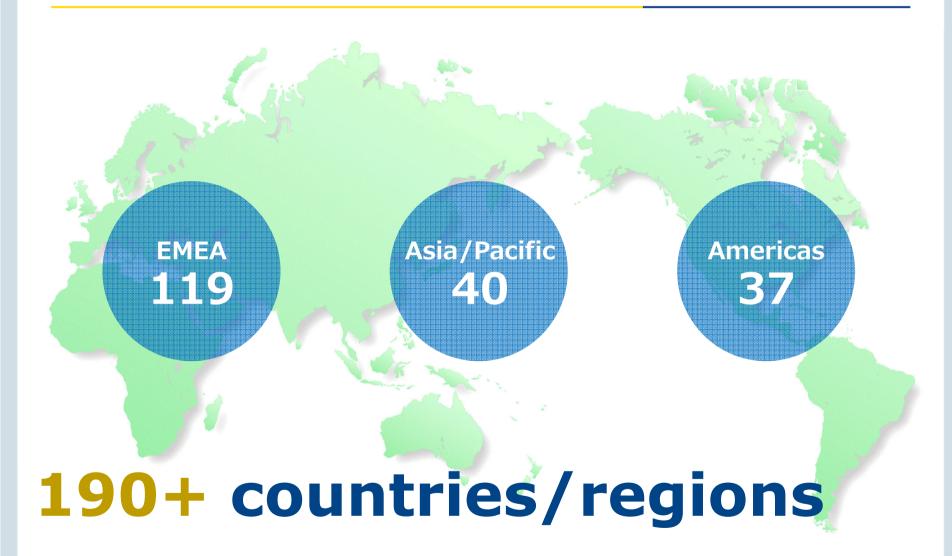

## NTT Com's cloud-based network services global coverage

### NTT Communications Group

Services available in:

In 190+ countries/regions

**Subsidiaries and offices:** 

In 120 cities in 41 countries/regions

**Number of Employees:** 

20,400 employees worldwide

**Operating Revenue for FY 2013:** 