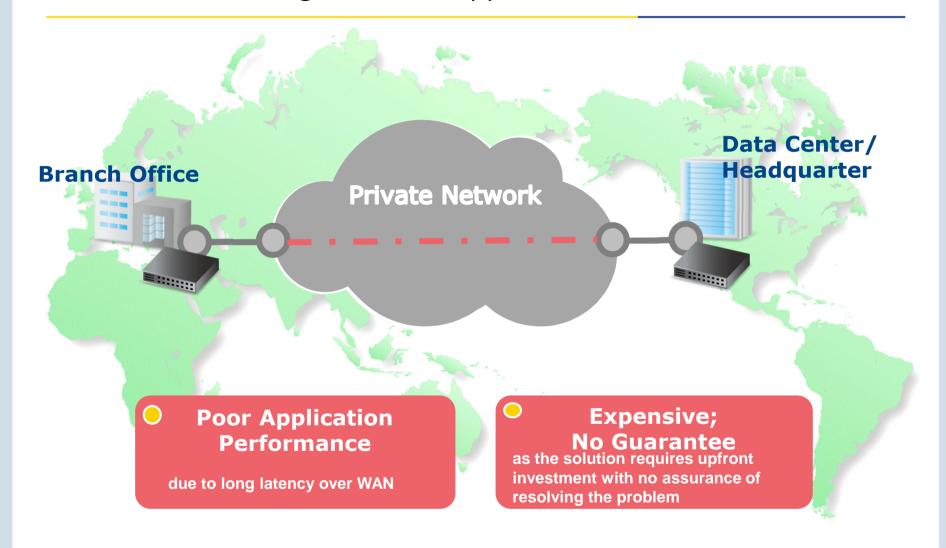

upfront investments

**OPEX** 

Requires Local Management, Energy, Space... Minimized operational costs

**Contract Term** 

Years

Daily





## NTT Com's cloud-based network services global coverage





#### NTT Com's Cloud Networking Services



# **Use Case**





#### Traditional Designs – When Branch Offices Accessing to Public Internet







#### Cloud-Based Firewall



**Experience** 

with 50 Local Cloud Network **Centers distributed globally** 

**Simplified** 

as it requires no extra accesslines, devices and local IT staff

**Security Governance in Place** 

through central management via customer web portal

**On-going cost reduced** more than 50%

Service delivered in minutes

Communications

obal ICT Partner

#### Traditional Designs – With Application Performance Issues







# Cloud-Based Application Acceleration



- ApplicationPerformance Improved
- by optimizing network protocols
- On-going cost reduced
  more than 50%
- Assured value for money

with 30 Days Free Trial

Service delivery in minutes





# Global

One of the most visionary global telcos, with a comprehensive portfolio and extensive service coverage

NTT Com / powered by Virtela



Quality
Passionate about
Customer Support