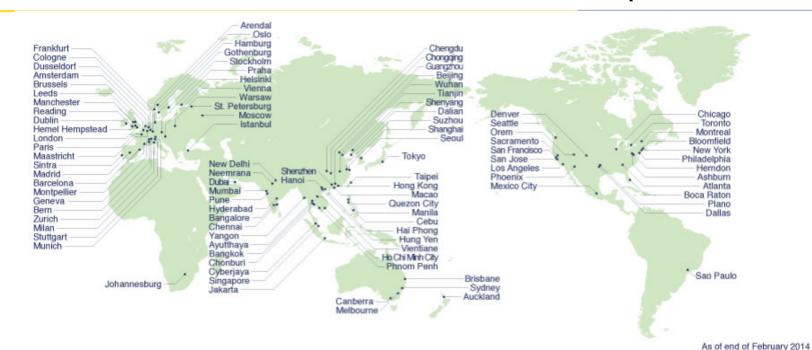

#### **Arcstar Universal One:**

# **Launching of Cloud Networking Services**

Industry's first NFV-enabled network services available globally

NTT Communications Corporation
Corporate Planning / Network Service Department

May 29<sup>th</sup>, 2014



### NTT Communications Group



Services available in:

In 190+ countries/regions

**Subsidiaries and offices:** 

In 120 cities in 41 countries/regions

**Number of Employees:** 

20,400 employees worldwide

**Operating Revenue for FY 2013:** 

1,230+ billion JPY (Approx. 12.3 billion USD)

















#### Full Breadth of Services

- IP-VPN services reaching 190+ countries/regions
   Global Tier 1 IP Backbone
- 150+ data centers worldwide
   Private Cloud Service Hosted at 11 locations in 9 countries worldwide









## Awards and Recognitions

#### **Industry Analysts**

- Positioned in the Leaders Quadrant of Gartner's "Magic Quadrant for Global Network Service Providers" report
- Positioned as Leader in IDC MarketScape: Asia/Pacific Next-Generation Telcos: Hosted Cloud and Data Center Services 2013-2014 Vend