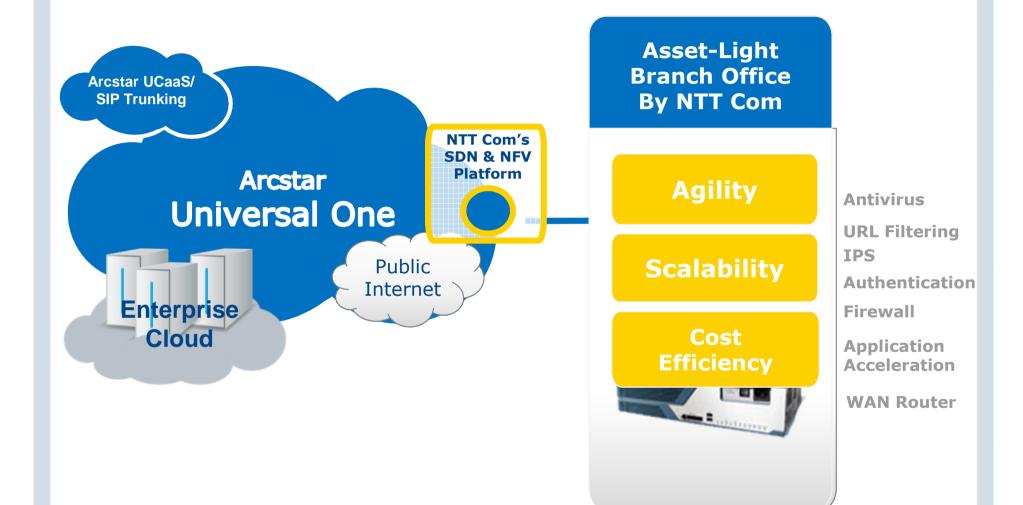

#### Transform Branch Office Networking

# Agility

Traditional
Branch Office
ICT Closet

Asset-Light Branch Office by NTT Com

**Deployment** 

**Change Management** 

**Minutes** 

**Real-Time** 

#### Traditional Branch Office Networking

Traditional Branch Office ICT Closet

**Antivirus** 

URL Filtering IPS

Authentication

**Firewall** 

Application Acceleration

**WAN Router** 