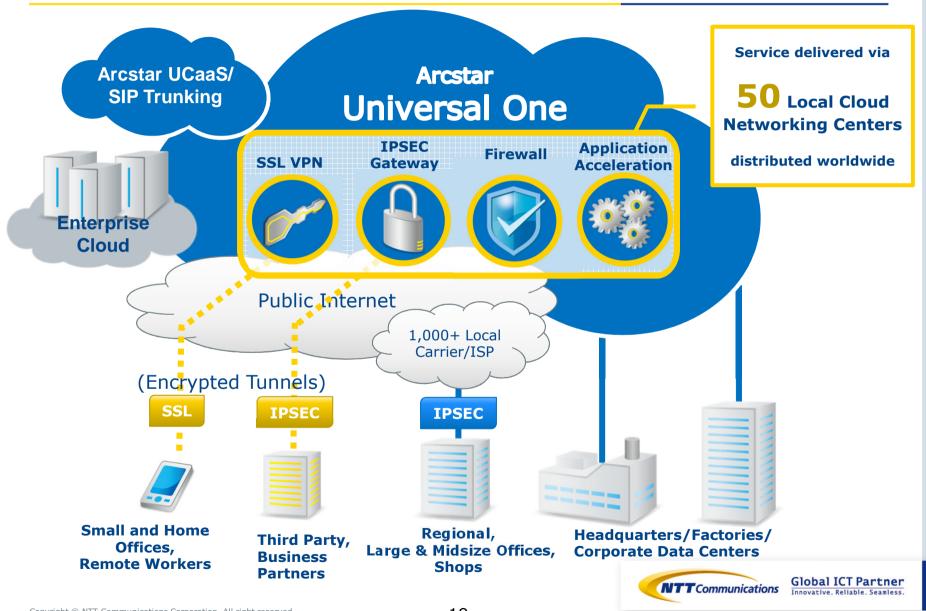

## NTT Com's cloud-based network services global coverage

#### NTT Com's Cloud Networking Services